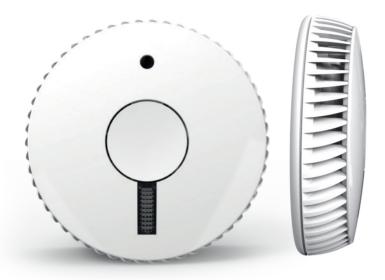

## FA6111-INT 10 YEAR SMOKE ALARM - Optical, 3 Year Replaceable Battery with Escape Light

| Sensor type  | Optical                                          |
|--------------|--------------------------------------------------|
| Battery type | 2 x AA Alkaline Replaceable Batteries (Included) |

**Technical Specification** 

- Escape Light an extra bright light to illuminate your escape route
- Battery powered optical smoke alarm
- Reduces nuisance cooking alarms
- · Large central test button
- Sleep Easy silence the low battery chirp for 8 hours
- Operating Light (RED) flashes approximately every 40 seconds confirming alarm is powered
- Low Battery Warning 'beeps' approximately every 40 seconds when the battery needs replacing
- Loud 85 Decibel Piezo Electric Alarm
- Suitable for leisure accommodation vehicles (LAV)
- Easy Installation fixings supplied
- Quiet test function supports discreet testing at a lower volume when compared to standard alarms